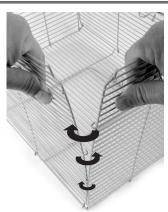

### Step 2

Connect the front cage panel (includes doorway) to the left side panel as shown. The "J" shaped wire hooks are specially designed to hook onto the side panel alternating the connection back and forth. Then connect the front panel and the side panel again to create a woven connection joint.

Repeat this connection between the remaining panels in each corner using the alternating "J" shaped hook.

HINT: Start by attaching bottom "J" hook and move up and attach top "J" shaped hook last.

Step 3