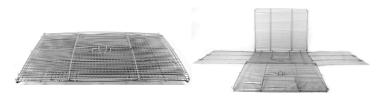

#### Step 1

Place the wire panels on a flat surface with the door facing up. Unfold the front, back, and side panels.