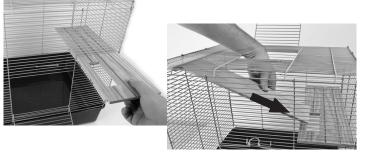

Step 4 Slide the upper shelf into the 24th wire up from the bottom on the right side of the cage, so that the ramp opening is directed toward the front of the cage. Place the ramp through the top doorway with the tread side facing down. Next insert the bottom of the ramp through the opening in the shelf and allow the ramp to hang.

- Step 5
- Slide the lower shelf into the 10th wire up from the bottom on the left side of the cage. Place the short ramp through the top of the cage and slide into the shelf and position securely.
- Step 6 Lift the long ramp up through the opening in the top shelf and position it securely onto the lower shelf.