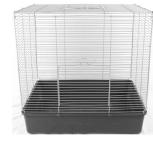

Place the assembled wire top onto the base making sure the bottom of the wire panels rest securely along the top edge of the base. Secure the top wire panels to the base using the 2 wire latches located on each side.

Step 4 Slide the upper shelf into the 24th wire up from the bottom on the right side of the cage, so that the ramp opening is directed toward the front of the cage. Place the ramp through the top doorway with the tread side facing down. Next insert the bottom of the ramp through the opening in the shelf and allow the ramp to hang.

- Step 5
- Slide the lower shelf into the 10th wire up from the bottom on the left side of the cage. Place the short ramp through the top of the cage and slide into the shelf and position securely.
- Step 6 Lift the long ramp up through the opening in the top shelf and position it securely onto the lower shelf.

Assembly Complete!

#30016063 **Revision Date:** 05/22/15

If you have questions or concerns, DO NOT RETURN TO STORE. Contact our customer service department at 1-800-295-2243 and we will help you with any problems, Mon-Fri 8:00 - 4:00 MST or through our web site at www.waremfginc.com