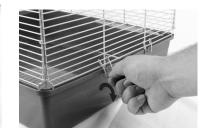

Place the assembled wire top onto the base making sure the bottom of the wire panels rest securely along the top edge of the base. Secure the top wire panels to the base using the 2 wire latches located on each side.