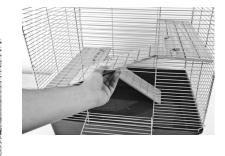

- Step 5
- Slide the lower shelf into the 10th wire up from the bottom on the left side of the cage. Place the short ramp through the top of the cage and slide into the shelf and position securely.
- Step 6 Lift the long ramp up through the opening in the top shelf and position it securely onto the lower shelf.