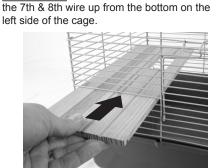

#### Step 6

Place the ramp in the cage through the top door, and slide through the hole in the wooden shelf.

Step 7

Attach the Wheel to the right side between the 7th and 8th wires up from the bottom, using the washer and the wing nut.