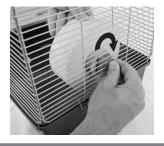

## Assembly Instructions

HINT: Start by attaching bottom "J" hook and move up and attach top "J" shaped hook last.

Step 5

the alternating "J" shaped hook.