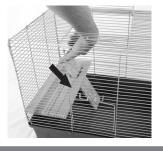

#### Step 6

Place the ramp in the cage through the top door, and slide through the hole in the wooden shelf.

Step 7

Attach the Wheel to the right side between the 7th and 8th wires up from the bottom, using the washer and the wing nut.

Slide the wooden shelf between