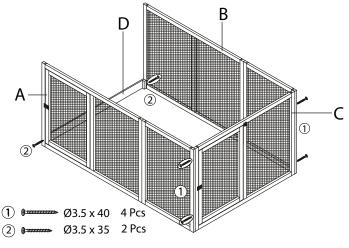

## Assembly Instructions

Item #14076 #30014076

Step 1
Attach Side Panel With Door (A) and Side Panel (B) to Front Panel (C) four 3.5 x 40 screws (1). Attach Support Bar (D) to Side Panel With Door (A) and Side Panel (B) using two 3.5 x 35 screws (2).