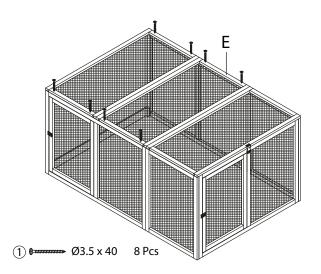

Step 2 Attach Top Panel (E) using eight 3.5 x 40 screws (1).

To protect the wood on your pen you need to re-apply the protective stain finish at least 1x each year.

Use a safe and non-toxic water based stain (available at your local paint or hardware center).