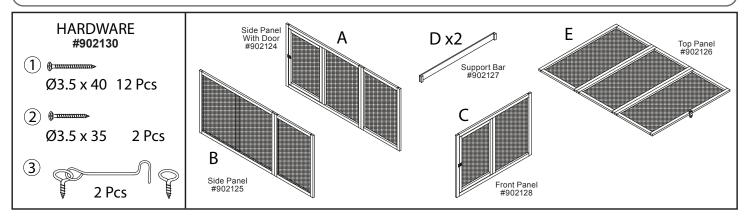

## Assembly Instructions

Item #14076 #30014076

Step 1
Attach Side Panel With Door (A) and Side Panel (B) to Front Panel (C) four 3.5 x 40 screws (1). Attach Support Bar (D) to Side Panel With Door (A) and Side Panel (B) using two 3.5 x 35 screws (2).