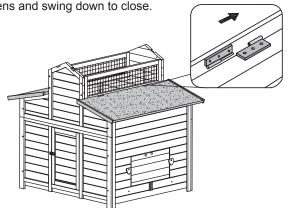

## STEP 3

Slide the hinges together on each Large side roof to the Side screens and swing down to close.