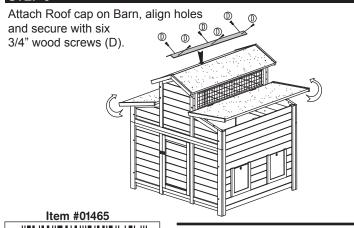

# Premium+ Chick-N-Barn Assembly Instructions

Item #01465

**Tools Required: Standard Screwdriver** 



#### STEP 1

Unfold the Front and Back panels. Attach Left side panel to Back panel with two 2 1/2" Bolts and Nuts (A). Then attach Right side panel to Back panel with two 2 1/2" Bolts and Nuts (A). Then



## STEP 3

Slide the hinges together on each Large side roof to the Side screens and swing down to close.



## STEP 5



## STEP 2

Secure the Front and Back panels with four 2 1/2" Bolts and Nuts (A). Place roosting bar in notched area in upper section. Attach



#### STEP 4

Attach each Top small roof separately using four 1 1/4" wood screws (C). Eight total wood screws (C) used in this step.



## STEP 6