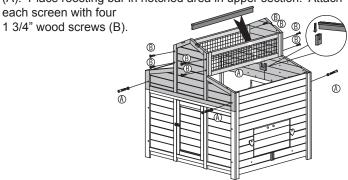

## STEP 2

Secure the Front and Back panels with four 2 1/2" Bolts and Nuts (A). Place roosting bar in notched area in upper section. Attach