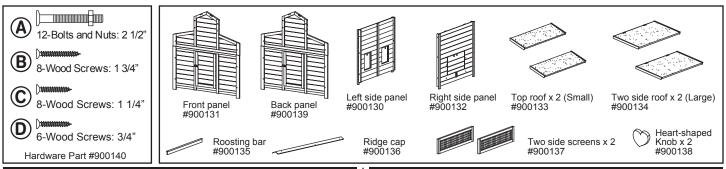

# Premium+ Chick-N-Barn Assembly Instructions

Item #01465

**Tools Required: Standard Screwdriver** 