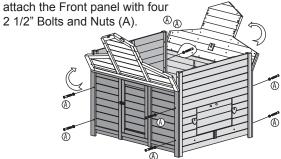

## STEP 2

Secure the Front and Back panels with four 2 1/2" Bolts and Nuts (A). Place roosting bar in notched area in upper section. Attach

#### STEP 1

Unfold the Front and Back panels. Attach Left side panel to Back panel with two 2 1/2" Bolts and Nuts (A). Then attach Right side panel to Back panel with two 2 1/2" Bolts and Nuts (A). Then