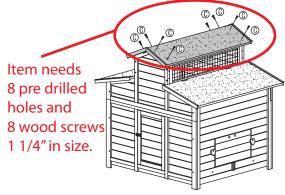

#### STEP 4

Attach each Top small roof separately using four 1 1/4" wood screws (C). Eight total wood screws (C) used in this step.