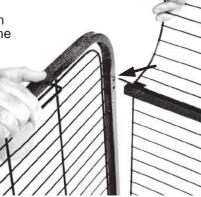

Attach the Front Panel in the same way, using the locking Wheels and making sure the door opens out.

TIP: Do not tighten bolts fully until all panels are in place.

Attach the Roof Panel by sliding the right rear lower wire extension under the support tabs and into the hole on the Side Panel.

Slide the rest of the lower wire extension under the open tabs and into the hole in the left Side Panel.

#30101920 Date Modified: 9/17/13 If you have questions or concerns, DO NOT RETURN TO STORE. Contact our customer service department at 1-800-295-2243 and we will help you with any problems, Mon-Fri 8:00 – 4:00 MST or through our web site at **www.waremfginc.com** 