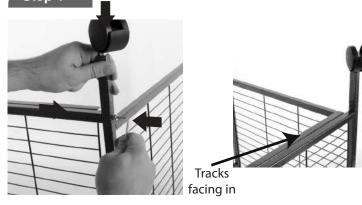

## Revised 11/7/2013

Step 1

Insert a non-locking Wheel into the Right Side Panel so the holes line up, then insert Bolt. Align the hole in the bottom of the Back Panel with the hole in the Side Panel that you just placed the Bolt through. Using the Hex Wrench, screw in the bolt through the Side Panel and into the Back Panel; repeat for the opposite Side Panel making sure the tabs face towards the outside and the tracks face towards the inside of the cage.