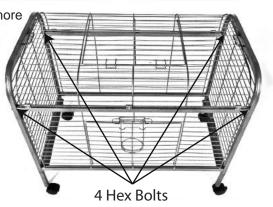

Attach the Front Panel in the same way, using the locking Wheels and making sure the door opens out.

TIP: Do not tighten bolts fully until all panels are in place.

Attach the Roof Panel by sliding the right rear lower wire extension under the support tabs and into the hole on the Side Panel.