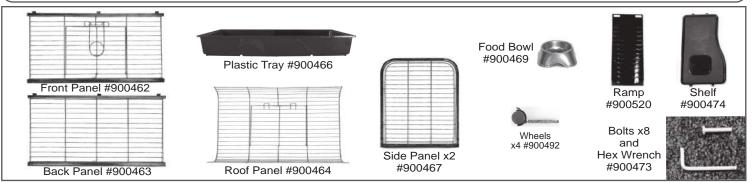

## Revised 11/7/2013

Step 1

Insert a non-locking Wheel into the Right Side Panel so the holes line up, then insert Bolt. Align the hole in the bottom of the Back Panel with the hole in the Side Panel that you just placed the Bolt through. Using the Hex Wrench, screw in the bolt through the Side Panel and into the Back Panel; repeat for the opposite Side Panel making sure the tabs face towards the outside and the tracks face towards the inside of the cage.

Attach the Front Panel in the same way, using the locking Wheels and making sure the door opens out.

TIP: Do not tighten bolts fully until all panels are in place.

Attach the Roof Panel by sliding the right rear lower wire extension under the support tabs and into the hole on the Side Panel.