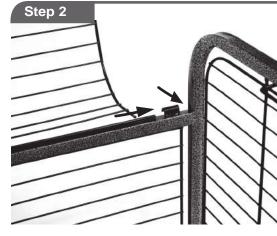

Attach the Front Panel in the same way, using the locking Wheels and making sure the door opens out.

TIP: Do not tighten bolts fully until all panels are in place.

Attach the Roof Panel by sliding the right rear lower wire extension under the support tabs and into the hole on the Side Panel.