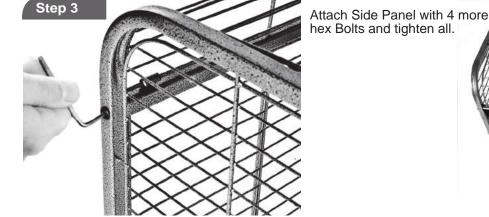

Attach the Front Panel in the same way, using the locking Wheels and making sure the door opens out.

TIP: Do not tighten bolts fully until all panels are in place.

Attach the Roof Panel by sliding the right rear lower wire extension under the support tabs and into the hole on the Side Panel.