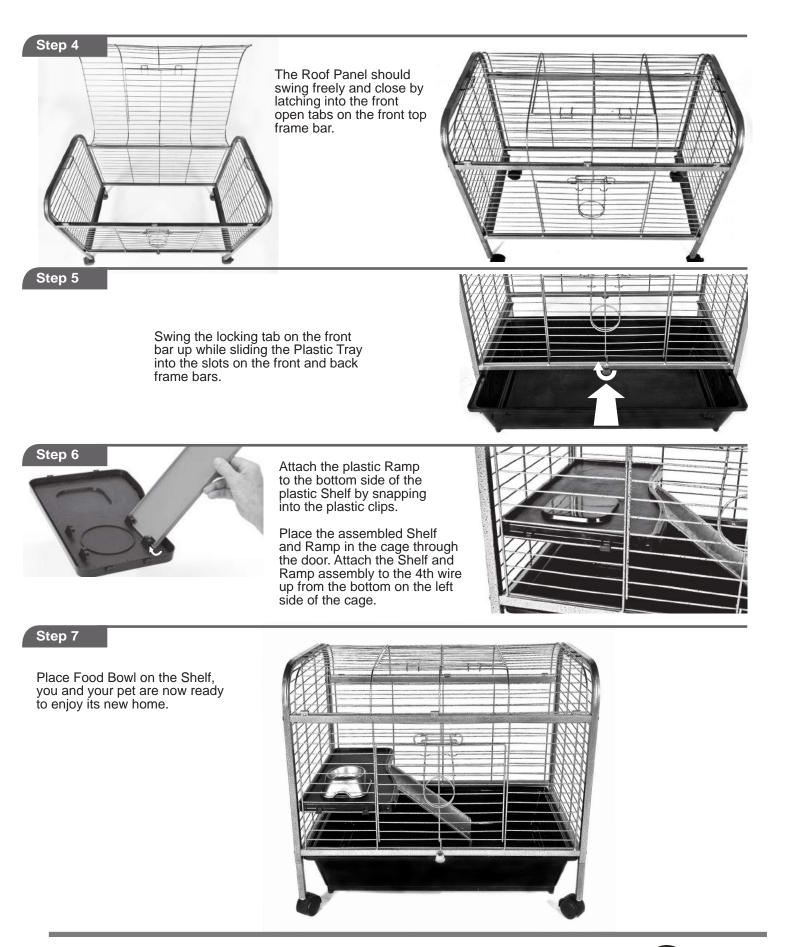

Attach the Front Panel in the same way, using the locking Wheels and making sure the door opens out.

TIP: Do not tighten bolts fully until all panels are in place.

Attach the Roof Panel by sliding the right rear lower wire extension under the support tabs and into the hole on the Side Panel.

Slide the rest of the lower wire extension under the open tabs and into the hole in the left Side Panel.

#30101920 Date Modified: 9/17/13 If you have questions or concerns, DO NOT RETURN TO STORE. Contact our customer service department at 1-800-295-2243 and we will help you with any problems, Mon-Fri 8:00 – 4:00 MST or through our web site at **www.waremfginc.com** 