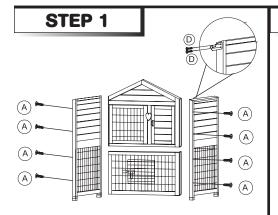

## Assembly Instructions

Item #01519

Set up side and front panels.

Attach panels using 8- 13/4" screws (A).

Attach hinge plates to side panels using 8- 5/8" screws (D).