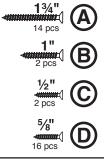

## Assembly Instructions

Item #01519

Set up side and front panels.

Attach panels using 8- 13/4" screws (A).

Attach hinge plates to side panels using 8- 5/8" screws (D).