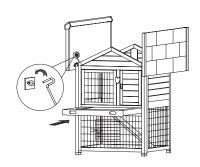

#### STEP 6

Screw hook and eye safety latch in place on the roof. Slide drawer in place as shown.

WARE TIP: To preserve the life and beauty of your Bunny Barn, we recommend annual treatment with a non-toxic water-based stain.