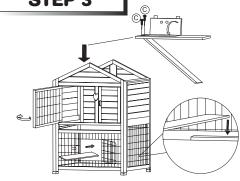

#### STEP 3

Attach ladder to middle floor using 2- ½" screws (C). Insert ladder, middle floor and brace. Place base platform inside lower section so it rests on the lower edge inside.