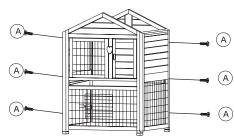

## Assembly Instructions

Item #01519

Set up side and front panels.

Attach panels using 8- 13/4" screws (A).

Attach hinge plates to side panels using 8- 5/8" screws (D).