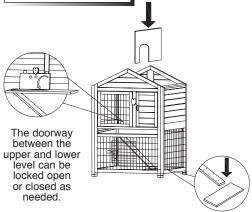

# Premium+ Bunny Barn

## Assembly Instructions

Item #01519









Set up side and front panels.

Attach panels using 8- 13/4" screws (A).

Attach hinge plates to side panels using 8- 5/8" screws (D).

#### STEP 2



Set up back panel.

Attach back panel using

6- 13/4" screws (A).

#### STEP 3



Attach ladder to middle floor using 2- ½" screws (C). Insert ladder, middle floor and brace. Place base platform inside lower section so it rests on the lower edge inside.

### STEP 4



Insert the partition. Ladder rests on the base platform.

#### STEP 5



Attach hinges to bottom side of roof panels as shown. Secure ridge cap on roof using **2**- 1" screws (B).

#### STEP 6



Screw hook and eye safety latch in place on the roof. Slide drawer in place as shown.

WARE TIP: To preserve the life and beauty of your Bunny Barn, we recommend annual treatment with a non-toxic water-based stain.