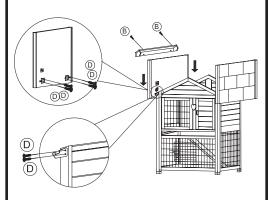

#### STEP 5

Attach hinges to bottom side of roof panels as shown. Secure ridge cap on roof using **2**- 1" screws (B).