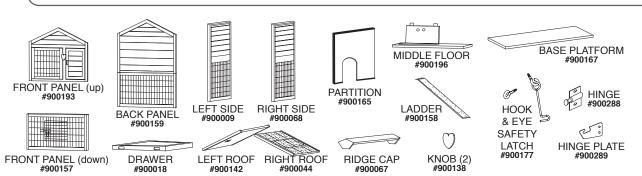

# Premium+ Bunny Barn

## Assembly Instructions

Item #01519

Set up side and front panels.

Attach panels using 8- 13/4" screws (A).

Attach hinge plates to side panels using 8- 5/8" screws (D).