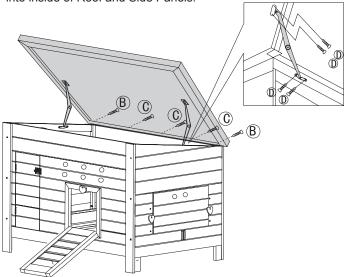

#### STEP 3

Attach Roof to the top of the outside of the Back Panel. Use two 1 1/4" screws (B) from the outside and three 1" screws (C), in the 3 middle holes.

Attach 2 Roof Supports using four 5/8" screws (D) for each side, into inside of Roof and Side Panels.