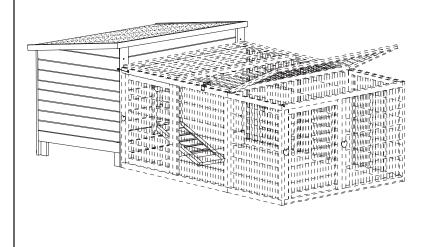

## **OPTIONAL PEN ATTACHMENT**

Align assembled hutch with available Chicken Pen, Item #01464.

Item #01460