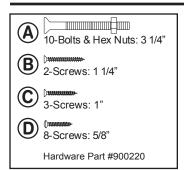

## STEP 1

Attach front and back panels to side panels using ten 3 1/4" Bolts and Nuts (A).

#### STEP 3

Attach Roof to the top of the outside of the Back Panel. Use two 1 1/4" screws (B) from the outside and three 1" screws (C), in the 3 middle holes.

Attach 2 Roof Supports using four 5/8" screws (D) for each side, into inside of Roof and Side Panels.