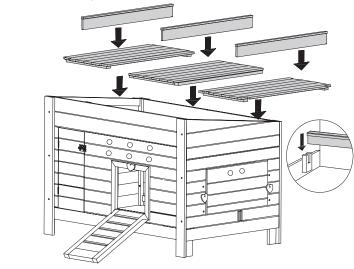

## STEP 2

Place the 3 floor panels inside the assembled walls. Insert the Roosting Bars into notchs located inside.

#### STEP 3

Attach Roof to the top of the outside of the Back Panel. Use two 1 1/4" screws (B) from the outside and three 1" screws (C), in the 3 middle holes.

Attach 2 Roof Supports using four 5/8" screws (D) for each side, into inside of Roof and Side Panels.