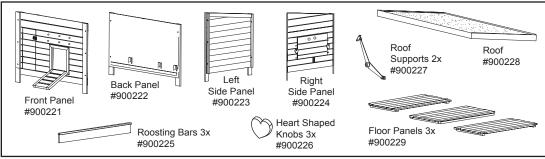

## STEP 2

Place the 3 floor panels inside the assembled walls. Insert the Roosting Bars into notchs located inside.