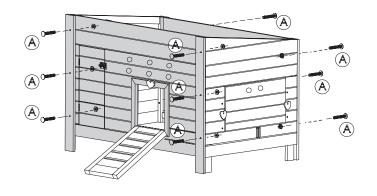

## STEP 1

Attach front and back panels to side panels using ten 3 1/4" Bolts and Nuts (A).